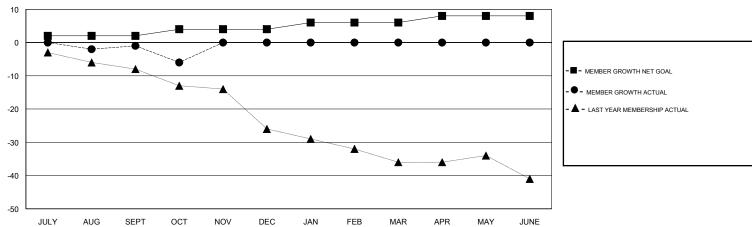

## GOALS AND ACTUAL MEMBERS CUMULATIVE

| DROPPED CLUBS: 0  DROPPED MEMBERS |         | 7 CLUBS OF 30 ADDED 1 OR MORE<br>NEW MEMBERS | GENDER DISTRIBUTION  MALE 367 (73.55%)  FEMALE 132 (26.45%)  Women Percentage Fiscal Year Goal: 0% |     |
|-----------------------------------|---------|----------------------------------------------|----------------------------------------------------------------------------------------------------|-----|
| DECEASED                          | 3       | CLICK HERE FOR CUMULATIVE                    | TOTAL FAMILY UNIT MEMBERS                                                                          | 107 |
| CLUB CANCELLED                    | 0<br>11 | MEMBERSHIP DATA                              | FAMILY MEMBERS PAYING HALF                                                                         |     |
| OTHER                             |         |                                              | DUES                                                                                               |     |
| TOTAL                             | 14      |                                              |                                                                                                    |     |

## WILLIAM PHILLIPI **LOCATION UTAH GMT CA**

| Club                  | os                               |                                      |                                                                                                                                                                                                                                                       | Me                                                                                                                                                                                                                                                                  | mbers                                                                                                                                                                                                                                                                                                                                                          |                                                                                                                                                                                                                                                                                                                                                                                             |  |
|-----------------------|----------------------------------|--------------------------------------|-------------------------------------------------------------------------------------------------------------------------------------------------------------------------------------------------------------------------------------------------------|---------------------------------------------------------------------------------------------------------------------------------------------------------------------------------------------------------------------------------------------------------------------|----------------------------------------------------------------------------------------------------------------------------------------------------------------------------------------------------------------------------------------------------------------------------------------------------------------------------------------------------------------|---------------------------------------------------------------------------------------------------------------------------------------------------------------------------------------------------------------------------------------------------------------------------------------------------------------------------------------------------------------------------------------------|--|
| RESULTS FOR 2018-2019 |                                  |                                      |                                                                                                                                                                                                                                                       | RESULTS FOR 2018-2019                                                                                                                                                                                                                                               |                                                                                                                                                                                                                                                                                                                                                                |                                                                                                                                                                                                                                                                                                                                                                                             |  |
| NEW CLUB GOAL         | NEW CLUBS                        | DROPPED CLUBS                        | QUARTER                                                                                                                                                                                                                                               | MEMBER GROWTH NET<br>GOAL                                                                                                                                                                                                                                           | MEMBER GROWTH<br>ACTUAL                                                                                                                                                                                                                                                                                                                                        | DROPPED<br>MEMBERS ACTUAL<br>(including transfers)                                                                                                                                                                                                                                                                                                                                          |  |
| 0                     | 0                                | 0                                    | JULY/AUG/SEPT                                                                                                                                                                                                                                         | 2                                                                                                                                                                                                                                                                   | 5                                                                                                                                                                                                                                                                                                                                                              | 6                                                                                                                                                                                                                                                                                                                                                                                           |  |
| 0                     | 0                                | 0                                    | OCT/NOV/DEC                                                                                                                                                                                                                                           | 2                                                                                                                                                                                                                                                                   | 4                                                                                                                                                                                                                                                                                                                                                              | 8                                                                                                                                                                                                                                                                                                                                                                                           |  |
| 0                     | 0                                | 0                                    | JAN/FEB/MAR                                                                                                                                                                                                                                           | 2                                                                                                                                                                                                                                                                   | 0                                                                                                                                                                                                                                                                                                                                                              | 0                                                                                                                                                                                                                                                                                                                                                                                           |  |
| 0                     | 0                                | 0                                    | APR/MAY/JUNE                                                                                                                                                                                                                                          | 2                                                                                                                                                                                                                                                                   | 0                                                                                                                                                                                                                                                                                                                                                              | 0                                                                                                                                                                                                                                                                                                                                                                                           |  |
|                       | RESULTS FOR NEW CLUB GOAL  0 0 0 | NEW CLUB GOAL NEW CLUBS  0 0 0 0 0 0 | RESULTS FOR 2018-2019           NEW CLUB GOAL         NEW CLUBS         DROPPED CLUBS           0         0         0           0         0         0           0         0         0           0         0         0           0         0         0 | RESULTS FOR 2018-2019           NEW CLUB GOAL         NEW CLUBS         DROPPED CLUBS         QUARTER           0         0         0         JULY/AUG/SEPT           0         0         0         OCT/NOV/DEC           0         0         0         JAN/FEB/MAR | RESULTS FOR 2018-2019         RESULTS FOR 2018-2019           NEW CLUB GOAL         NEW CLUBS         DROPPED CLUBS         QUARTER         MEMBER GROWTH NET GOAL           0         0         0         JULY/AUG/SEPT         2           0         0         0         OCT/NOV/DEC         2           0         0         0         JAN/FEB/MAR         2 | RESULTS FOR 2018-2019           NEW CLUB GOAL         NEW CLUBS         DROPPED CLUBS         QUARTER         MEMBER GROWTH NET GOAL         MEMBER GROWTH ACTUAL           0         0         0         JULY/AUG/SEPT         2         5           0         0         0         OCT/NOV/DEC         2         4           0         0         0         JAN/FEB/MAR         2         0 |  |